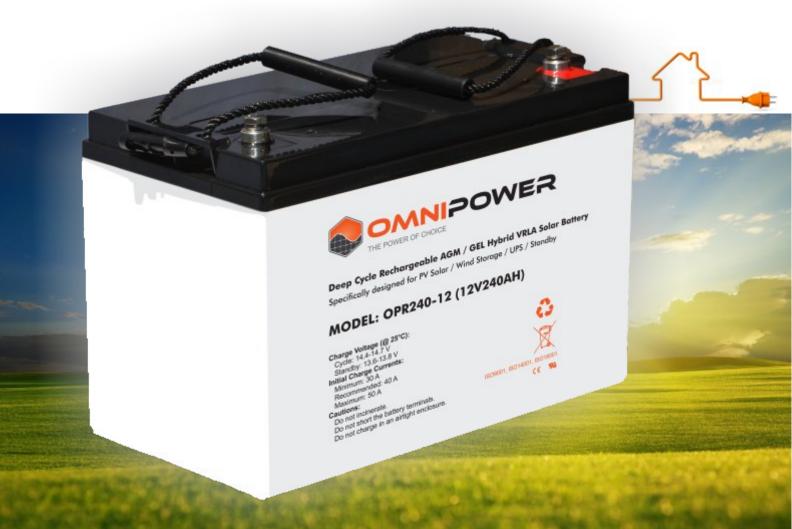

## 12V OPR Deep Cycle Rechargeable AGM / GEL Hybrid VRLA Solar Battery

| Model                     | OPR60-12        | OPR120-12       | OPR180-12       | OPR240-12       |
|---------------------------|-----------------|-----------------|-----------------|-----------------|
| Nominal Voltage           |                 | 12V             |                 |                 |
| Rated Capacity C/100      | 60Ah            | 120Ah           | 180Ah           | 240Ah           |
| Rated Capacity C/10       | 50Ah            | 100Ah           | 150Ah           | 200Ah           |
| Charge Voltage: Cycle     |                 | 14.4 ~ 14.7V    |                 |                 |
| Charge Voltage: Standby   |                 | 13.6 ~ 13.8V    |                 |                 |
| Initial Charge Currents   |                 |                 |                 |                 |
| Minimum                   | 8A              | 15A             | 23A             | 30A             |
| Recommended               | 10A             | 20A             | 30A             | 40A             |
| Maximum                   | 12A             | 25A             | 37A             | 50A             |
| Dimensions L x W x H (mm) | 229 x 138 x 211 | 330 x 174 x 216 | 483 x 170 x 240 | 522 x 239 x 219 |
| Approx. Weight (kg)       | 17.5            | 30.8            | 45              | 62.5            |
| Design Life               |                 | 12 Years        |                 |                 |