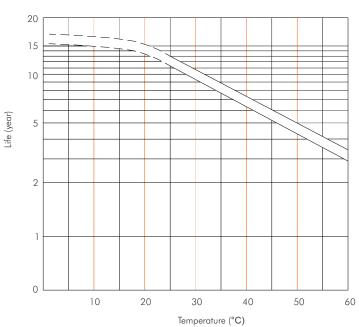

## Float Service Life

Based on 20 years' experience in research and development, the **OmniPower OPR** range of batteries is specifically designed for Solar / Wind power applications. These batteries use gel technologies together with deep cycle technologies and use special components in the lead alloy as well as additional electrolyte, resulting in a much longer cycle life.