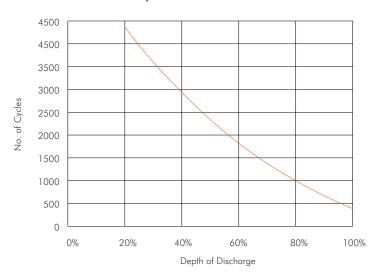

## Float Service Life

Based on 20 years' experience in research and development, the **OmniPower OPR** range of batteries is specifically designed for Solar / Wind power applications. These batteries use gel technologies together with deep cycle technologies and use special components in the lead alloy as well as additional electrolyte, resulting in a much longer cycle life.